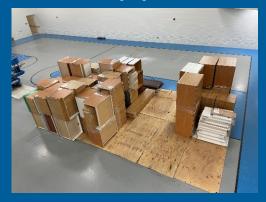

ures Ongoing
- Install Lights & low volt in ceiling grid in area A, B, C
- Install Vestibule Steel in front entry area Complete
- Insulation of Ductwork In Area E Ongoing
- Install Corridor Lights Ongoing
- CMU Infills brick laid Ongoing
- Courtyard Mulching Ongoing

#### **Upcoming Activities 03/27/23-03/31/23**

- Paint Bathroom Ceilings
- Install ceiling grid in Area D-East/West
- Install Toilet Partitions
- CMU Infills brick laid
- Cut Ceiling Tile Border
- Run Pipe for Generator
- Restroom Ceiling Work



Vestibule Steel Decking Installed



Courtyard Mulch Laid





## **Progress Photos**





Main electrical feeders for new panels installed



Trenching for LED Monument Sign Ongoing



Brick infills completed



HVAC Rooftop Curbs Set and walkway pads installed at Area D-East roof



Replacement/New Casework delivered to site



## **Roofing Progress Photos**







#### **Project Schedule**

Schedule Status: On Schedule



### **Project Financials**

- Construction GMP: \$9,989,727.77
- Progress Billed to Date: \$3,154,691
- Budget Status: Within GMP