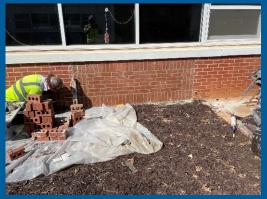

## **Progress Photos**

Main electrical feeders for new panels installed

Trenching for LED Monument Sign Ongoing

Brick infills completed

HVAC Rooftop Curbs Set and walkway pads installed at Area D-East roof