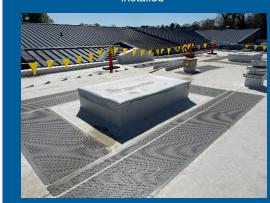

## **Progress Photos**

Main electrical feeders for new panels installed

Trenching for LED Monument Sign Ongoing

Brick infills completed

HVAC Rooftop Curbs Set and walkway pads installed at Area D-East roof