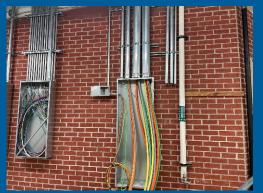

## **Progress Photos**

Main electrical feeders for new panels installed

Trenching for LED Monument Sign Ongoing

Brick infills completed

HVAC Rooftop Curbs Set and walkway pads installed at Area D-East roof