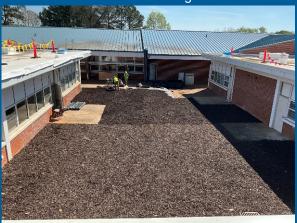

ors Area D-West Ongoing
- VRF Line set pressure testing ongoing
- Prepping Floor for Epoxy in Area E Ongoing
- Installation of low voltage data drops in Area A,B,C
- Rooftop steel at cafeteria installation at area E Completed
- Install Bathroom Fixtures Ongoing
- Install Lights & low volt in ceiling grid in area A, B, C
- Install Vestibule Steel in front entry area Complete
- Insulation of Ductwork In Area E Ongoing
- Install Corridor Lights Ongoing
- CMU Infills brick laid Ongoing
- Courtyard Mulching Ongoing

#### **Upcoming Activities 03/27/23-03/31/23**

- Paint Bathroom Ceilings
- Install ceiling grid in Area D-East/West
- Install Toilet Partitions
- CMU Infills brick laid
- Cut Ceiling Tile Border
- Run Pipe for Generator
- Restroom Ceiling Work



Vestibule Steel Decking Installed



Courtyard Mulch Laid





## **Progress Photos**





Main electrical feeders for new panels installed



Trenching for LED Monument Sign Ongoing



Brick infills completed



HVAC Rooftop Curbs Set and walkway pads installed at Area D-East roof



Replacement/New Casework delivered to site



## **Roofing Progress Photos**







#### **Project Schedule**

Schedule Status: On Schedule



### **Project Financials**

- Construction GMP: \$9,989,727.77
- Progress Billed to Date: \$3,154,691
- Budget Status: Within GMP