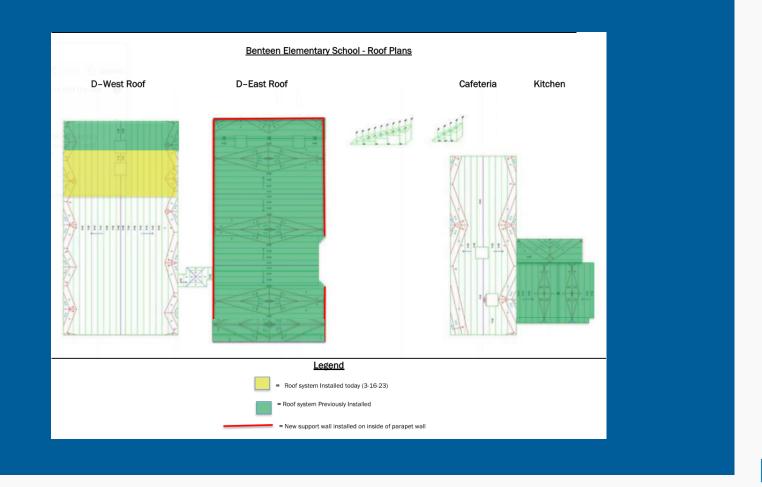

Vestibule Steel in front entry area Complete
- Insulation of Ductwork In Area E Ongoing
- Install Corridor Lights Ongoing
- CMU Infills brick laid Ongoing
- Courtyard Mulching Ongoing

#### **Upcoming Activities 03/27/23-03/31/23**

- Paint Bathroom Ceilings
- Install ceiling grid in Area D-East/West
- Install Toilet Partitions
- CMU Infills brick laid
- Cut Ceiling Tile Border
- Run Pipe for Generator
- Restroom Ceiling Work



Vestibule Steel Decking Installed



Courtyard Mulch Laid





## **Progress Photos**





Main electrical feeders for new panels installed



Trenching for LED Monument Sign Ongoing



Brick infills completed



HVAC Rooftop Curbs Set and walkway pads installed at Area D-East roof



Replacement/New Casework delivered to site



## **Roofing Progress Photos**







#### **Project Schedule**

Schedule Status: On Schedule



### **Project Financials**

- Construction GMP: \$9,989,727.77
- Progress Billed to Date: \$3,154,691
- Budget Status: Within GMP