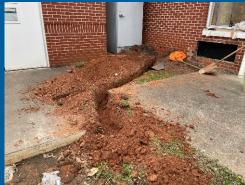

## **Progress Photos**

Main electrical feeders for new panels installed

Trenching for LED Monument Sign Ongoing

Brick infills completed

HVAC Rooftop Curbs Set and walkway pads installed at Area D-East roof