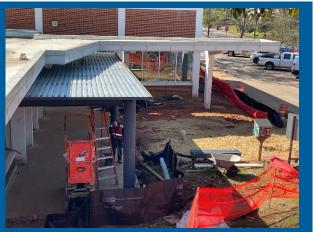

Vestibule Steel Decking Installed

Courtyard Mulch Laid

## **Progress Photos**

Main electrical feeders for new panels installed

Trenching for LED Monument Sign Ongoing

Brick infills completed

HVAC Rooftop Curbs Set and walkway pads installed at Area D-East roof